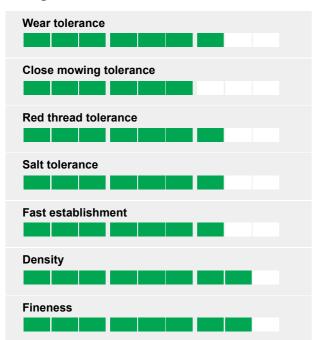

### Ratings

| %   | Cultivar  | Species                 |
|-----|-----------|-------------------------|
| 10% | TETRAGAME | 4 Turf Tetraploid P     |
| 20% | CHARDIN   | Perennial ryegrass      |
| 10% | DICKENS   | Perennial ryegrass      |
| 40% | SERGEI    | Strong creeping red fes |
| 10% | WAGNER    | Chewings fescue         |
| 10% | SMIRNA    | Slender creeping red fe |

#### Sowing rate:

Overseeding:

Mowing height:

An excellent mixture, fine in appearance and hard wearing with excellent colour. The improved new cultivars ensure, a shade tolerant, low maintenance turf, with good disease resistance, keeping future maintenance costs to the minimum. The inclusion of our unique 4turf Tetraploid ryegrass Tetragame deliver fast establishment, improved colour, increased drought tolerance and incredible disease resistance. A very successful mixture for both private and local authority use, on housing and industrial developments where a high quality and durable turf is called for.